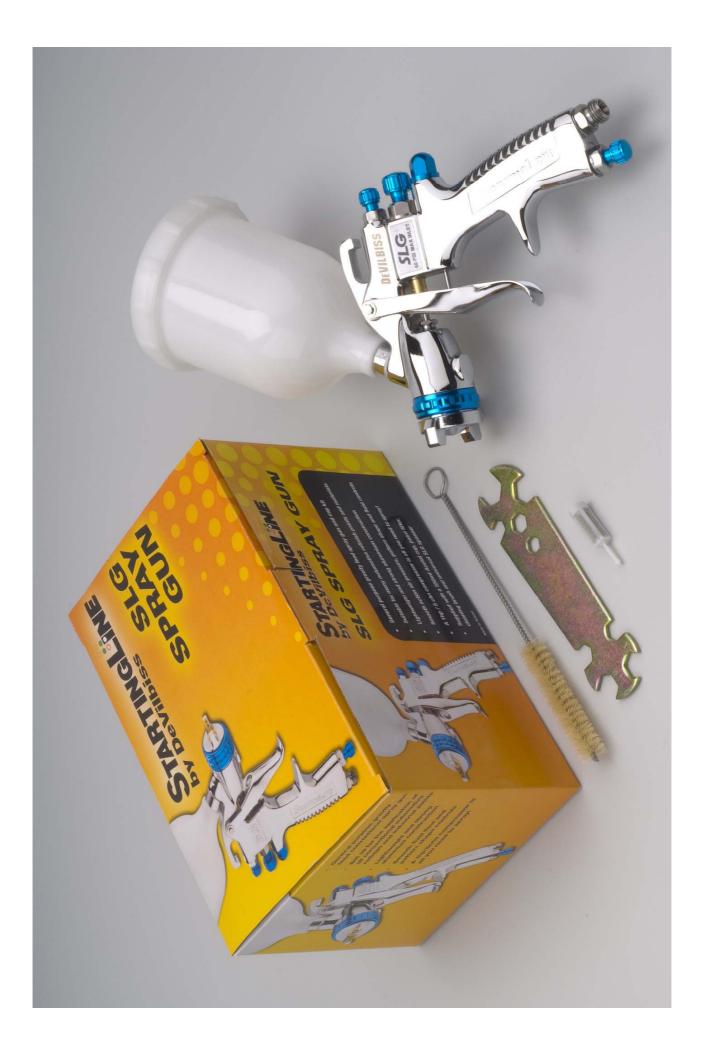

The SLG is a general purpose, conventional spray gun developed to spray a wide range of automotive refinish paints.

The lightweight and strong gun body has an ergonomically shaped handle for positive grip and comfort with a smooth action trigger and accurate controls for fluid flow and pattern shape.

T

SLG

60 PSI MAX INLET

C-08

The precision engineered brass air cap provides excellent atomisation of most popular, conventional automotive refinish materials with as little as 5 cfm of compressed air, or a 1 hp compressor.

Fitted with a tough nylon 550ml cup, the SLG spray gun kit also includes a removable paint filter, a cleaning brush and universal spanner for easy cleaning and maintenance.